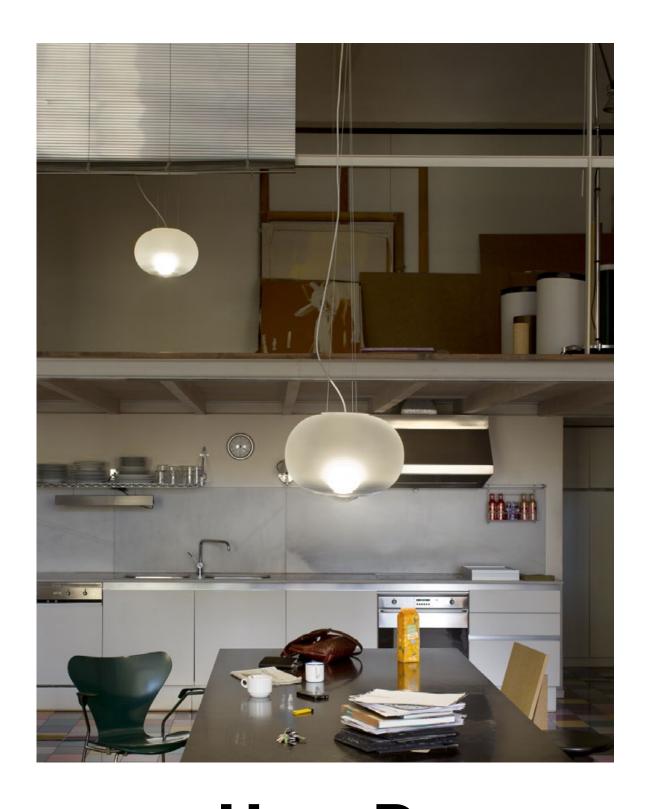

## marset

Hazy Day Uli Budde marset

Hazy Day 44

Hazy Day 32

A blown glass globe that fades from a sandy gradation to transparency. The lower part of the glass ends in a transparent curvature that shows glimpses of the bulb. White matte metal supports.

marsetusa@marset.com www.marset.com

Dry locations only

Download Assembly Instructions
Download Photometric Data

Download 2D Download 3D

Hazy Day is the outcome of a delicate study of light and how it diffuses, inspired by that time of day when the sun has not yet come up and the light of the sky is filtered through the haze.