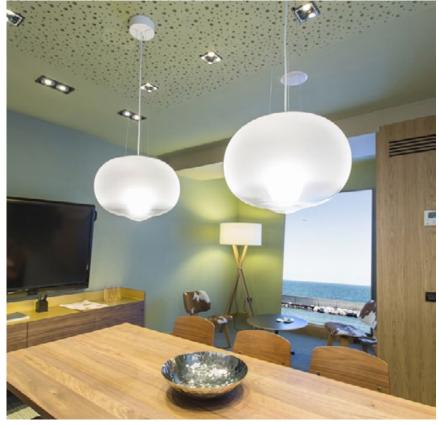

## marset

Hazy Day Uli Budde marset

Hazy Day 44

Hazy Day 32

A blown glass globe that fades from a sandy gradation to transparency. The lower part of the glass ends in a transparent curvature that shows glimpses of the bulb. White matte metal supports.

marsetusa@marset.com www.marset.com

Dry locations only

Download Assembly Instructions
Download Photometric Data

Download 2D Download 3D

Hazy Day is the outcome of a delicate study of light and how it diffuses, inspired by that time of day when the sun has not yet come up and the light of the sky is filtered through the haze.