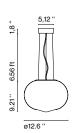

## marset

Hazy Day Uli Budde marset

Hazy Day 44

Hazy Day 32

A blown glass globe that fades from a sandy gradation to transparency. The lower part of the glass ends in a transparent curvature that shows glimpses of the bulb. White matte metal supports.

## Hazy Day 44