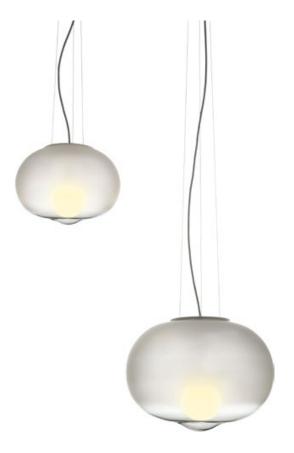

## marset

Hazy Day Uli Budde marset

Hazy Day 44

Hazy Day 32

A blown glass globe that fades from a sandy gradation to transparency. The lower part of the glass ends in a transparent curvature that shows glimpses of the bulb. White matte metal supports.

## Hazy Day 44

## Hazy Day 32

E26 LED Globe 7W

120 V - 60 Hz

Translucent electrical cord

▲ WARNING. California Proposition 65 Warning for California Consumers. This product can expose you to chemicals including wood dust and lead which are known to the State of California to cause cancer or birth defects or other reproductive harm. For more information go to www.P65Warnings.ca.gov