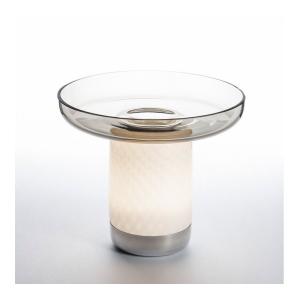

#### **ESPECIFICACIONES**

A portable lamp explores the connection between light, food and conviviality.

It's a portable lamp that interacts with objects on the table. A body made from white textured milk glass, diffuses the light, creating a relaxed atmosphere, while the upper recess is home to a glass bowl designed to hold food for sharing. This can be combined or alternated with a taller bowl and wider one - almost a plate - at the top.

The bowls – and the lamp itself – are made from hand-worked glass, making them unique pieces whose texture, transparency and colour generate a special dialogue between light and food, blurring the boundaries between them. Maximum attention to detail has been shown in order to do justice to the object itself and the other elements with which

Light plays a key role in creating the perfect atmosphere, interacting with other elements on the table and promoting sharing and conviviality.