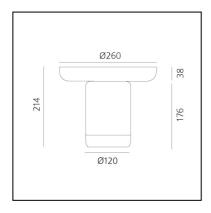

# Bontà + Grey Plate

## Davide Oldani Attila Veress



### **ﷺ (€**



#### **LUMINARIA**

- Potencia (W): **2,4W** 

- Flujo Luminoso (lm): 242lm

- CCT: 2700K - Efficiency: 72% - Efficacy: 100lm/W

- CRI: 80

- Dimmer Typology: Slider Dimmer

#### **ESPECIFICACIONES**

A portable lamp explores the connection between light, food and conviviality.

It's a portable lamp that interacts with objects on the table. A body made from white textured milk glass, diffuses the light, creating a relaxed atmosphere, while the upper recess is home to a glass bowl designed to hold food for sharing. This can be combined or alternated with a taller bowl and wider one - almost a plate - at the top.

The bowls – and the lamp itself – are made from hand-worked glass, making them unique pieces whose texture, transparency and colour generate a special dialogue between light and