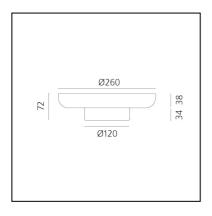

# Bontà Base + Grey Plate

## Davide Oldani Attila Veress



 $\epsilon$ 



### **ESPECIFICACIONES**

A portable lamp explores the connection between light, food and conviviality.

It's a portable lamp that interacts with objects on the table. A body made from white textured milk glass, diffuses the light, creating a relaxed atmosphere, while the upper recess is home to a glass bowl designed to hold food for sharing. This can be combined or alternated with a taller bowl and wider one – almost a plate – at the top.

The bowls – and the lamp itself – are made from hand-worked glass, making them unique pieces whose texture, transparency and colour generate a special dialogue between light and food, blurring the boundaries between them. Maximum attention to detail has been shown in order to do justice to the object itself and the other elements with which it interac