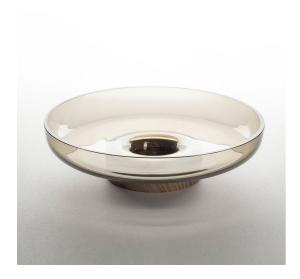

### **ESPECIFICACIONES**

A portable lamp explores the connection between light, food and conviviality.

It's a portable lamp that interacts with objects on the table. A body made from white textured milk glass, diffuses the light, creating a relaxed atmosphere, while the upper recess is home to a glass bowl designed to hold food for sharing. This can be combined or alternated with a taller bowl and wider one – almost a plate – at the top.

The bowls – and the lamp itself – are made from hand-worked glass, making them unique pieces whose texture, transparency and colour generate a special dialogue between light and food, blurring the boundaries between them. Maximum attention to detail has been shown in order to do justice to the object itself and the other elements with which it interacts.