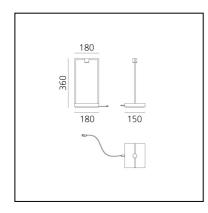

# Curiosity 36 - Focus - Black/Brown

# Davide Oppizzi







# LUMINARIA

- Potencia (W): **1,7W** 

- Flujo Luminoso (lm): 1481m
- CCT: **3000K**
- Efficiency: 68%
- Efficacy: 147.59lm/W
- CRI: 90
- Dimmer Typology: Push button Dimmer

### Notas

Battery life: Dimmer step 1: 8h Dimmer step 2: 11h Dimmer step 3: 26h 3 hrs fast charge

# **ESPECIFICACIONES**

Curiosity is a portable lamp whose shape reveals its natural vocation for showcasing, but at the same time for relations. It highlights spaces where

people gather or the objects it can accommodate within the footprint of

its base. Neutral and essential in its light structure, it becomes functional by enhancing the content.

It is a frame for displaying objects, with its base providing the element that accommodates whatever items you wish to display, illuminated by the small spotlight on the