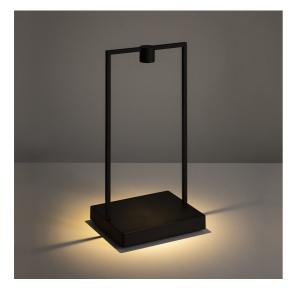

# **ESPECIFICACIONES**

Curiosity is a portable lamp whose shape reveals its natural vocation for showcasing, but at the same time for relations. It highlights spaces where

people gather or the objects it can accommodate within the footprint of

its base. Neutral and essential in its light structure, it becomes functional by enhancing the content.

It is a frame for displaying objects, with its base providing the element that accommodates whatever items you wish to display, illuminated by the small spotlight on the top. Curiosity brings its illuminated space anywhere, and thanks to its long running time it allows you to reinvent everyday lightscapes.

It designs freedom dedicated to the individual, adapting to the domestic space, but above all it enables original new scenarios in public spaces.

Curiosity creates flexible and mobile displays, it is also a perfect tool for retail spaces, for exhibitions or for restaurants, where it creates an intimate and elegant atmosphere able to follow the changing organisation of spaces.