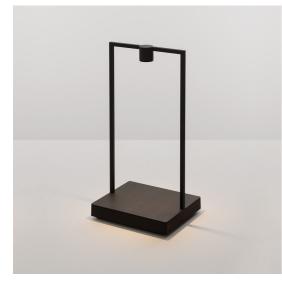

# Curiosity 45 - Focus - Black/Brown

# **ESPECIFICACIONES**

Curiosity is a portable lamp whose shape reveals its natural vocation for showcasing, but at the same time for relations. It highlights spaces where

people gather or the objects it can accommodate within the footprint of

its base. Neutral and essential in its light structure, it becomes functional by enhancing the content.

It is a frame for displaying objects, with its base providing the element that accommodates whatever items you wish to display, illuminated by the small spotlight on the top. Curiosity brings its illuminated space anywhere, and thanks to its long running time it allows you to reinvent everyday lightscapes.

It designs freedom dedicated to the individual, adapting to the domestic space, but above all it enables original new scenarios in public spaces.

Curiosity creates flexible and mobile displays, it is also a perfect tool for retail spaces, for exhibitions or for restaurants, where it creates an intimate and elegant atmosphere able to follow the changing organisation of spaces.