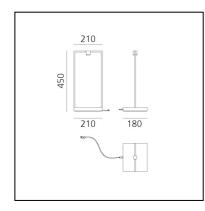

# Curiosity 45 - Focus - Black/Brown

# Davide Oppizzi







## LUMINARIA

- Potencia (W): 2,5W

- Flujo Luminoso (lm): 214lm
- CCT: **3000K**
- Efficiency: 68%
- Efficacy: 106.86lm/W
- CRI: 90
- Dimmer Typology: Push button Dimmer

#### Notas

Battery life: Dimmer step 1: 8h Dimmer step 2: 11h Dimmer step 3: 26h 3 hrs fast charge

# **ESPECIFICACIONES**

Curiosity is a portable lamp whose shape reveals its natural vocation for showcasing, but at the same time for relations. It highlights spaces where

people gather or the objects it can accommodate within the footprint of

its base. Neutral and essential in its light structure, it becomes functional by enhancing the content.

It is a frame for displaying objects, with its base providing the element that accommodates whatever items you wish to display, illuminated by the small spotlight on the top