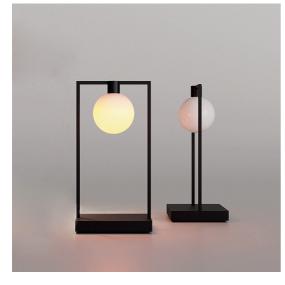

## **ESPECIFICACIONES**

Curiosity is a portable lamp whose shape reveals its natural vocation for showcasing, but at the same time for relations. It highlights spaces where

people gather or the objects it can accommodate within the footprint of

its base. Neutral and essential in its light structure, it becomes functional by enhancing the content.

It is a frame for displaying objects, with its base providing the element that accommodates whatever items you wish to display, illuminated by the small spotlight on the top. Curiosity brings its illuminated space anywhere, and thanks to its long running time it allows you to reinvent everyday lightscapes.

It designs freedom dedicated to the individual, adapting to the domestic space, but above all it enables original new scenarios in public spaces.

Curiosity creates flexible and mobile displays, it is also a perfect tool for retail spaces, for exhibitions or for restaurants, where it creates an intimate and elegant atmosphere able to follow the changing organisation of spaces.

## CARACTERÍSTICAS

- Código del artículo: 0175010A
- Color: Black/Brown
- Instalación: Sobremesa
- Material: Aluminium
- Serie: Design Collection
- diseño: Davide Oppizzi