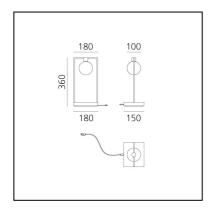

# Curiosity 36 - With Sphere -Black/Brown

Davide Oppizzi



IP20 🛓 C €



## LUMINARIA

- Potencia (W): 1,7W
- Flujo Luminoso (lm): 142lm
- CCT: **3000K**
- Efficiency: 60%
- Efficacy: 142.45lm/W
- CRI: 90
- Dimmer Typology: Push button Dimmer

## Notas

Battery life: Dimmer step 1: 8h Dimmer step 2: 11h Dimmer step 3: 26h 3 hrs fast charge

## **ESPECIFICACIONES**

Curiosity is a portable lamp whose shape reveals its natural vocation for showcasing, but at the same time for relations. It highlights spaces where

people gather or the objects it can accommodate within the footprint of

its base. Neutral and essential in its light structure, it becomes functional by enhancing the content.

It is a frame for displaying objects, with its base providing the element that accommodates whatever items you wish to display, illuminated by the small spotlight on the top.