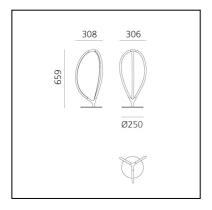

#### **DIMENSIONES**

Longitud: cm 30.8Ancho: cm 30.6Altura: cm 65.9

- Diámetro base: cm 25