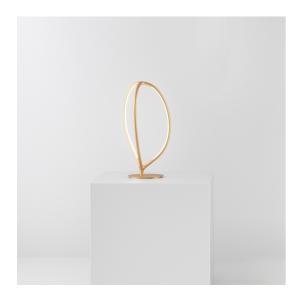

# Arrival table - Brass

#### **ESPECIFICACIONES**

Arrival is a complete lamp family with dynamic, flowing shapes that sculpt light with delicate, graphic lines. Branching out from a central joint, common to all the different versions, each model has three arms that form a soft, organic geometric shape through a profile that is both light and structure. Each element has a section that leaves the aluminium profile visible from the outside while generating a light-diffusing surface inside.

The resulting elements blend into spaces with a presence that is discreet yet distinctive thanks to the shape and quality of the softly diffused light.

These are elegant lighting tools, perfect for use in multiple series or for combining the different versions together depending on the requirements of the installation spaces.

#### CARACTERÍSTICAS

- Código del artículo: 1550010A

- Color: **Brass** 

- Instalación: Sobremesa

Material: Aluminium, siliconeSerie: Design Collection

- diseño: Ludovica+Roberto Palomba