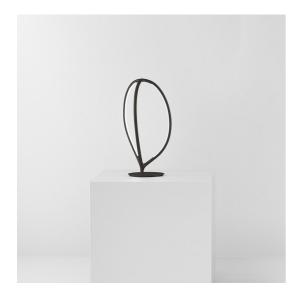

#### **ESPECIFICACIONES**

Arrival is a complete lamp family with dynamic, flowing shapes that sculpt light with delicate, graphic lines. Branching out from a central joint, common to all the different versions, each model has three arms that form a soft, organic geometric shape through a profile that is both light and structure. Each element has a section that leaves the aluminium profile visible from the outside while generating a light-diffusing surface inside.

The resulting elements blend into spaces with a presence that is discreet yet distinctive thanks to the shape and quality of the softly diffused light.

These are elegant lighting tools, perfect for use in multiple series or for combining the different versions together depending on the requirements of the installation spaces.