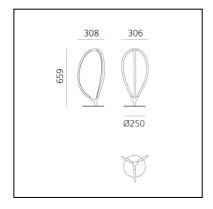

#### **DIMENSIONES**

Longitud: cm 30.8Ancho: cm 30.6Altura: cm 65.9

- Diámetro base: cm 25