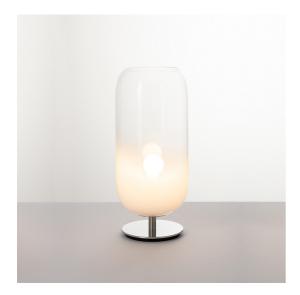

# Gople Table - White

## **ESPECIFICACIONES**

The basic form of the Gople Lamp enhances the beauty of glass, hand-processed according to an ancient Venetian technique that gradually turns white glass into crystal glass by combining both upon blowing, thus making each piece unique. More innovative finishes are added, including silver or copper vacuum metallization.

#### CARACTERÍSTICAS

- Código del artículo: 1408020A

- Color: White

- Instalación: Sobremesa

- Material: Blown glass, aluminium

Serie: Design CollectionEntorno de uso: Interior

- diseño: BIG - Bjarke Ingels Group