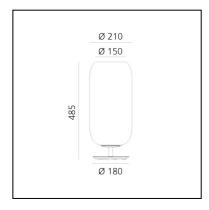

# Gople Table - White

# BIG - Bjarke Ingels Group



IP20 **⊕ ⋘ ( €** 



# LUMINARIA

- Potencia (W): 17W

- Flujo Luminoso (lm): 1686lm

Efficiency: 85%Efficacy: 99.19lm/W

- CRI: **80** 

## **ESPECIFICACIONES**

The basic form of the Gople Lamp enhances the beauty of glass, hand-processed according to an ancient Venetian technique that gradually turns white glass into crystal glass by combining both upon blowing, thus making each piece unique. More innovative finishes are added, including silver or copper vacuum metallization.

Silver, bronze, copper and blue finishes are made with an innovative and sustainable metal vacuum deposition process. From the point of view of environmental-friendliness, "sputtering" is the absolutely cleanest coating technology for the type of metal used and because all emissions are abated, in particular those into the atmospher