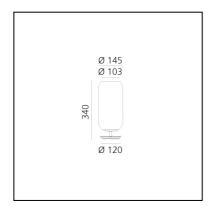

# Gople Mini Table - White

BIG - Bjarke Ingels Group







### LUMINARIA

- Potencia (W): 5W
- Flujo Luminoso (lm): 440lm
- Efficiency: 94%
- Efficacy: 87.91lm/W
- CRI: 80

# **ESPECIFICACIONES**

The basic form of the Gople Lamp enhances the beauty of glass, hand-processed according to an ancient Venetian technique that gradually turns white glass into crystal glass by combining both upon blowing, thus making each piece unique. More innovative finishes are added, including silver or copper vacuum metallization.

Silver, bronze, copper and blue finishes are made with an innovative and sustainable metal vacuum deposition process. From the point of view of environmental-friendliness,

"sputtering" is the absolutely cleanest coating technology for the type of metal used and because all emissions are abated, in particular those into the atmosphere o