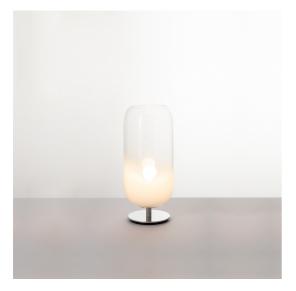

# Gople Mini Table - White

BIG - Bjarke Ingels Group

# **ESPECIFICACIONES**

The basic form of the Gople Lamp enhances the beauty of glass, hand-processed according to an ancient Venetian technique that gradually turns white glass into crystal glass by combining both upon blowing, thus making each piece unique. More innovative finishes are added, including silver or copper vacuum metallization.

### CARACTERÍSTICAS

- Código del artículo: 1409020A
- Color: White
- Instalación: Sobremesa
- Material: Blown glass, aluminium
- Serie: Design Collection
- Entorno de uso: Interior
- diseño: BIG Bjarke Ingels Group