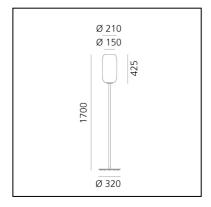

# Gople Floor - White

# BIG - Bjarke Ingels Group







# LUMINARIA

- Potencia (W): 17W

- Flujo Luminoso (lm): 1686lm

Efficiency: 85%Efficacy: 99.19lm/W

- CRI: **80** 

## **ESPECIFICACIONES**

The basic form of the Gople Lamp enhances the beauty of glass, hand-processed according to an ancient Venetian technique that gradually turns white glass into crystal glass by combining both upon blowing, thus making each piece unique. More innovative finishes are added, including silver or copper vacuum metallization.

Silver, bronze, copper and blue finishes are made with an innovative and sustainable metal vacuum deposition process. From the point of view of environmental-friendliness, "sputtering" is the absolutely cleanest coating technology for the type of metal used and because all emissions are abated, in particular those into the atmospher