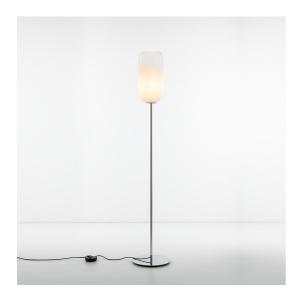

# Gople Floor - White

## **ESPECIFICACIONES**

The basic form of the Gople Lamp enhances the beauty of glass, hand-processed according to an ancient Venetian technique that gradually turns white glass into crystal glass by combining both upon blowing, thus making each piece unique. More innovative finishes are added, including silver or copper vacuum metallization.

#### CARACTERÍSTICAS

- Código del artículo: 1410020A

Color: WhiteInstalación: Pie

- Material: **Blown glass, aluminium** 

Serie: Design CollectionEntorno de uso: Interior

- diseño: BIG - Bjarke Ingels Group

### **DIMENSIONES**

Altura: cm 170Diámetro: cm 21Diámetro base: cm 32