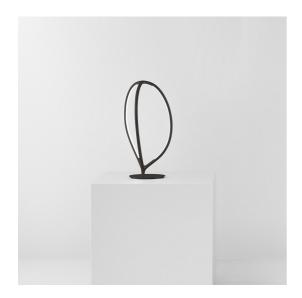

#### **ESPECIFICACIONES**

Arrival is a complete lamp family with dynamic, flowing shapes that sculpt light with delicate, graphic lines. Branching out from a central joint, common to all the different versions, each model has three arms that form a soft, organic geometric shape through a profile that is both light and structure. Each element has a section that leaves the aluminium profile visible from the outside while generating a light-diffusing surface inside.

The resulting elements blend into spaces with a presence that is discreet yet distinctive thanks to the shape and quality of the softly diffused light.

These are elegant lighting tools, perfect for use in multiple series or for combining the different versions together depending on the requirements of the installation spaces.

#### CARACTERÍSTICAS

- Código del artículo: 1550030A

- Color: Black

- Instalación: Sobremesa

Material: Aluminium, siliconeSerie: Design Collection

- diseño: Ludovica+Roberto Palomba