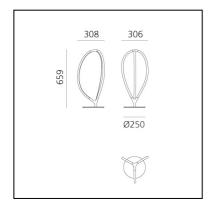

#### **DIMENSIONES**

Longitud: cm 30.8Ancho: cm 30.6Altura: cm 65.9

- Diámetro base: cm 25