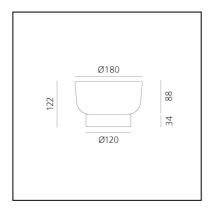

# Bontà Base + Grey Bowl

## Davide Oldani Attila Veress



 $\epsilon$ 



### **ESPECIFICACIONES**

A portable lamp explores the connection between light, food and conviviality.

It's a portable lamp that interacts with objects on the table. A body made from white textured milk glass, diffuses the light, creating a relaxed atmosphere, while the upper recess is home to a glass bowl designed to hold food for sharing. This can be combined or alternated with a taller bowl and wider one – almost a plate – at the top.

The bowls – and the lamp itself – are made from hand-worked glass, making them unique pieces whose texture, transparency and colour generate a special dialogue between light and food, blurring the boundaries between them. Maximum attention to detail has been shown in order to do justice to the object itself and the other elements with which it interac