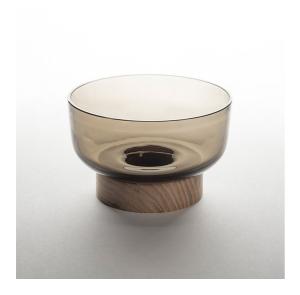

### **ESPECIFICACIONES**

A portable lamp explores the connection between light, food and conviviality.

It's a portable lamp that interacts with objects on the table. A body made from white textured milk glass, diffuses the light, creating a relaxed atmosphere, while the upper recess is home to a glass bowl designed to hold food for sharing. This can be combined or alternated with a taller bowl and wider one – almost a plate – at the top.

The bowls – and the lamp itself – are made from hand-worked glass, making them unique pieces whose texture, transparency and colour generate a special dialogue between light and food, blurring the boundaries between them. Maximum attention to detail has been shown in order to do justice to the object itself and the other elements with which it interacts.

#### CARACTERÍSTICAS

- Código del artículo: **0150470A** 

- Color: Grey

Instalación: SobremesaMaterial: Glass, WoodSerie: Design Collection

- diseño: Davide Oldani, Attila Veress