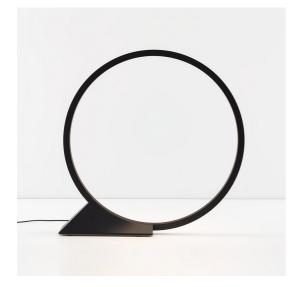

# "O" Floor - Indoor

## **ESPECIFICACIONES**

"O" is an essential element that, when switched off, frames nature and suggests perspectives, an unobtrusive object in space that does not alter environmental balances. Its controlled and comfortable light emission can be adjusted with sensors and with the Artemide App to ensure focused operation, thus preventing waste and respecting the circadian cycles of all animal and plant species. Introduced in 2018 both floor and suspended outdoor versions, it is a perfect lighting also for indoor use thanks to a cabled option that allows easy relocation. Also in this case the IP degree of protection is still suitable for outdoor use. Its lightness is not just formal: its thin aluminium profile is an element of its own, which can be moved wherever necessary, allowing multiple uses, and creating a pleasant ambiance anywhere with its soft, non-glaring light. "O" is developed in the original 90-cm diameter version, as well as in a smaller, 45-cm and bigger 150-cm versions featuring all the characteristics of the original one. "O" is thus a comprehensive family of elements creating dynamic lightscapes.

## CARACTERÍSTICAS

- Código del artículo: T073030
- Color: Black
- Instalación: Pie
- Material: Aluminium, Silicone diffuser
- Serie: Design Collection, Architectural Outdoor
- Entorno de uso: Exterior
- diseño: Elemental