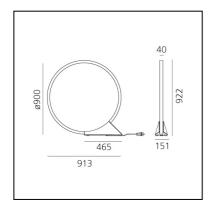

## DIMENSIONES

- Longitud: cm 91.3
- Altura: cm 92.2
- Diámetro: **cm 90**
- Longitud base: cm 46.5
- Ancho base: **cm 15.1**