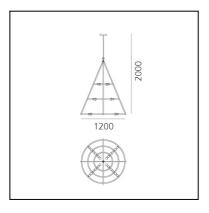

# El Porís

## Herzog & de Meuron





Notas

#### **ESPECIFICACIONES**

El Porís is a modern chandelier, light and rigorous but scenic and sculptural.

An elementary and geometric structure, with big dimensions, welcomes in the traditional E27 light bulbs attacks leaving the freedom to choose which sources to use.

Three steel tubes with decreasing diameter are joined by four vertical uprights.

The simplicity is apparent, revealing a design and production know-how capable of resolving the complexity in elements and details that disappear in the main structure.

"This light was created in 2007 while we were working on a house project on the coast of Tenerife. Starting with a sketch, it was made on site in different variations by the workers. It was supposed to be a temporary intervention but has become an essential element o