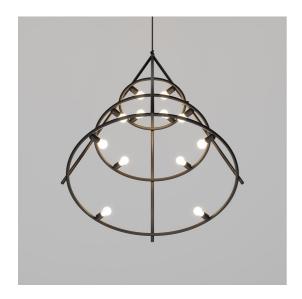

#### **ESPECIFICACIONES**

El Porís is a modern chandelier, light and rigorous but scenic and sculptural.

An elementary and geometric structure, with big dimensions, welcomes in the traditional E27 light bulbs attacks leaving the freedom to choose which sources to use.

Three steel tubes with decreasing diameter are joined by four vertical uprights.

The simplicity is apparent, revealing a design and production know-how capable of resolving the complexity in elements and details that disappear in the main structure.

#### **CARACTERÍSTICAS**

- Código del artículo: 1085030A

- Color: Black

- Instalación: Suspensión

Serie: Design Collection, 2021 Artemide

Collection

- diseño: Herzog & de Meuron