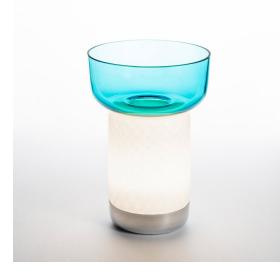

# Bontà + Turquoise Bowl

# **ESPECIFICACIONES**

A portable lamp explores the connection between light, food and conviviality.

It's a portable lamp that interacts with objects on the table. A body made from white textured milk glass, diffuses the light, creating a relaxed atmosphere, while the upper recess is home to a glass bowl designed to hold food for sharing. This can be combined or alternated with a taller bowl and wider one – almost a plate – at the top.

The bowls – and the lamp itself – are made from hand-worked glass, making them unique pieces whose texture,

transparency and colour generate a special dialogue between light and food, blurring the boundaries between them.

Maximum attention to detail has been shown in order to do justice to the object itself and the other elements with which it interacts.

Light plays a key role in creating the perfect atmosphere, interacting with other elements on the table and promoting sharing and conviviality.

#### CARACTERÍSTICAS

- Código del artículo: 0150260A
- Color: Turquoise
- Instalación: Sobremesa
- Material: Glass, Tecnopolymer
- Serie: Design Collection
- diseño: Davide Oldani, Attila Veress