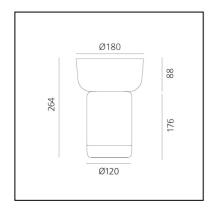

# Bontà + Turquoise Bowl

# Davide Oldani Attila Veress



# € ( ا



### LUMINARIA

- Potencia (W): 2,4W
- Flujo Luminoso (Im): 242Im
- CCT: 2700K
- Efficiency: 72%
- Efficacy: 100lm/W
- CRI: 80
- Dimmer Typology: Slider Dimmer

# **ESPECIFICACIONES**

A portable lamp explores the connection between light, food and conviviality.

It's a portable lamp that interacts with objects on the table. A body made from white textured milk glass, diffuses the light, creating a relaxed atmosphere, while the upper recess is home to a glass bowl designed to hold food for sharing. This can be combined or alternated with a taller bowl and wider one – almost a plate – at the top.

The bowls – and the lamp itself – are made from hand-worked glass, making them unique pieces whose texture,

transparency and colour generate a special dialogue between light and food, blurring t