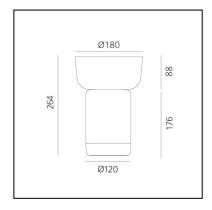

# Bontà + Topaz Bowl

# Davide Oldani Attila Veress







### LUMINARIA

- Potencia (W): **2,4W** 

- Flujo Luminoso (lm): 242lm

CCT: 2700KEfficiency: 72%Efficacy: 100lm/W

- CRI: 80

- Dimmer Typology: Slider Dimmer

## **ESPECIFICACIONES**

A portable lamp explores the connection between light, food and conviviality.

It's a portable lamp that interacts with objects on the table. A body made from white textured milk glass, diffuses the light, creating a relaxed atmosphere, while the upper recess is home to a glass bowl designed to hold food for sharing. This can be combined or alternated with a taller bowl and wider one – almost a plate – at the top.

The bowls – and the lamp itself – are made from hand-worked glass, making them unique pieces whose texture, transparency and colour generate a special dialogue between light and food, blurring