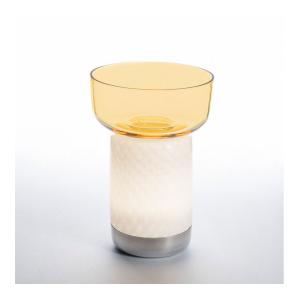

## **ESPECIFICACIONES**

A portable lamp explores the connection between light, food and conviviality.

It's a portable lamp that interacts with objects on the table. A body made from white textured milk glass, diffuses the light, creating a relaxed atmosphere, while the upper recess is home to a glass bowl designed to hold food for sharing. This can be combined or alternated with a taller bowl and wider one – almost a plate – at the top.

The bowls – and the lamp itself – are made from hand-worked glass, making them unique pieces whose texture, transparency and colour generate a special dialogue between light and food, blurring the boundaries between them.

Maximum attention to detail has been shown in order to do justice to the object itself and the other elements with which it interacts.

Light plays a key role in creating the perfect atmosphere, interacting with other elements on the table and promoting sharing and conviviality.

#### CARACTERÍSTICAS

- Código del artículo: 0150250A

- Color: **Topaz** 

- Instalación: Sobremesa

- Material: Glass, Tecnopolymer

- Serie: **Design Collection** 

- diseño: Davide Oldani, Attila Veress