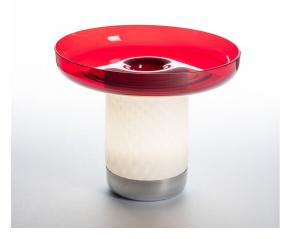

# Bontà + Red Plate

# **ESPECIFICACIONES**

A portable lamp explores the connection between light, food and conviviality.

It's a portable lamp that interacts with objects on the table. A body made from white textured milk glass, diffuses the light, creating a relaxed atmosphere, while the upper recess is home to a glass bowl designed to hold food for sharing. This can be combined or alternated with a taller bowl and wider one – almost a plate – at the top.

The bowls – and the lamp itself – are made from hand-worked glass, making them unique pieces whose texture,

transparency and colour generate a special dialogue between light and food, blurring the boundaries between them.

#### CARACTERÍSTICAS

- Código del artículo: 0150140A
- Color: Red
- Instalación: Sobremesa
- Material: Glass, Tecnopolymer
- Serie: Design Collection
- diseño: Davide Oldani, Attila Veress