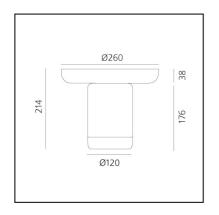

# Bontà + Red Plate

# Davide Oldani Attila Veress



# € کې 🕸



### LUMINARIA

- Potencia (W): 2,4W
- Flujo Luminoso (Im): 242Im
- CCT: 2700K
- Efficiency: **72%**
- Efficacy: 100lm/W
- CRI: 80
- Dimmer Typology: Slider Dimmer

# **ESPECIFICACIONES**

A portable lamp explores the connection between light, food and conviviality.

It's a portable lamp that interacts with objects on the table. A body made from white textured milk glass, diffuses the light, creating a relaxed atmosphere, while the upper recess is home to a glass bowl designed to hold food for sharing. This can be combined or alternated with a taller bowl and wider one – almost a plate – at the top.

The bowls – and the lamp itself – are made from hand-worked glass, making them unique pieces whose texture,

transparency and colour generate a special dialogue between light and food, blurri