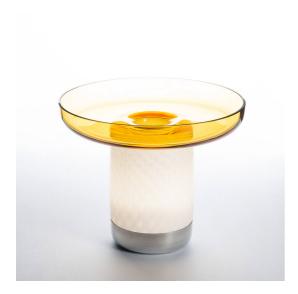

# **ESPECIFICACIONES**

A portable lamp explores the connection between light, food and conviviality.

It's a portable lamp that interacts with objects on the table. A body made from white textured milk glass, diffuses the light, creating a relaxed atmosphere, while the upper recess is home to a glass bowl designed to hold food for sharing. This can be combined or alternated with a taller bowl and wider one – almost a plate – at the top.

The bowls – and the lamp itself – are made from hand-worked glass, making them unique pieces whose texture, transparency and colour generate a special dialogue between light and food, blurring the boundaries between them. Maximum attention to detail has been shown in order to do justice to the object itself and the other elements with which it interacts.

Light plays a key role in creating the perfect atmosphere, interacting with other elements on the table and promoting sharing and conviviality.

# CARACTERÍSTICAS

- Código del artículo: **0150150A** 

- Color: **Topaz** 

- Instalación: Sobremesa

- Material: Glass, Tecnopolymer

- Serie: **Design Collection** 

- diseño: Davide Oldani, Attila Veress