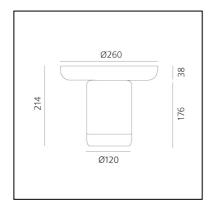

# Bontà + Topaz Plate

# Davide Oldani Attila Veress







# **LUMINARIA**

- Potencia (W): **2,4W** 

- Flujo Luminoso (lm): 242lm

CCT: 2700KEfficiency: 72%Efficacy: 100lm/W

- CRI: 80

- Dimmer Typology: Slider Dimmer

# **ESPECIFICACIONES**

A portable lamp explores the connection between light, food and conviviality.

It's a portable lamp that interacts with objects on the table. A body made from white textured milk glass, diffuses the light, creating a relaxed atmosphere, while the upper recess is home to a glass bowl designed to hold food for sharing. This can be combined or alternated with a taller bowl and wider one – almost a plate – at the top.

The bowls – and the lamp itself – are made from hand-worked glass, making them unique pieces whose texture, transparency and colour generate a special dialogue between light and food, blurring