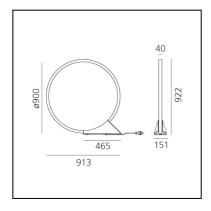

#### **DIMENSIONES**

Longitud: cm 91.3Altura: cm 92.2

- Diámetro: cm 90

Longitud base: cm 46.5Ancho base: cm 15.1