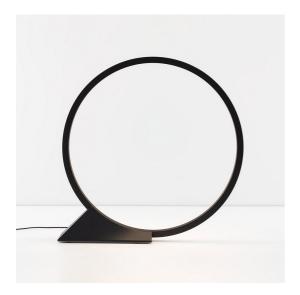

## **ESPECIFICACIONES**

"O" is an essential element that, when switched off, frames nature and suggests perspectives, an unobtrusive object in space that does not alter environmental balances. Its controlled and comfortable light emission can be adjusted with sensors and with the Artemide App to ensure focused operation, thus preventing waste and respecting the circadian cycles of all animal and plant species.

Introduced in 2018 both floor and suspended outdoor versions, it is a perfect lighting also for indoor use thanks to a cabled option that allows easy relocation. Also in this case the IP degree of protection is still suitable for outdoor use. Its lightness is not just formal: its thin aluminium profile is an element of its own, which can be moved wherever necessary, allowing multiple uses, and creating a pleasant ambiance anywhere with its soft, non-glaring light. "O" is developed in the original 90-cm diameter version, as well as in a smaller, 45-cm and bigger 150-cm versions featuring all the characteristics of the original one. "O" is thus a comprehensive family of elements creating dynamic lightscapes.