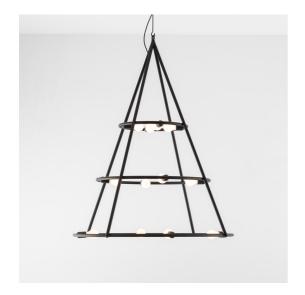

#### **ESPECIFICACIONES**

El Porís is a modern, graphic, rigorous chandelier, yet one that is also truly spectacular and sculptural. Introduced in 2021, it is now also available in a smaller version, which is perfect not only for large spaces but also for applications in settings with less impressive heights.

In both versions, a large elementary, geometric structure features light bulbs housed in traditional E27 sockets, leaving complete freedom of choice as to what sources to use. Calendared steel tubes of decreasing diameter are joined by four vertical mounts. The simplicity is immediately apparent, revealing design and production know-how that can solve the complexity in elements and details that disappear into the main structure.