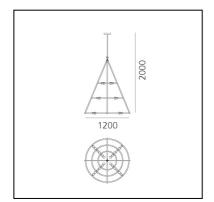

# El Porís

## Herzog & de Meuron



#### **ESPECIFICACIONES**

El Porís is a modern, graphic, rigorous chandelier, yet one that is also truly spectacular and sculptural. Introduced in 2021, it is now also available in a smaller version, which is perfect not only for large spaces but also for applications in settings with less impressive heights.

In both versions, a large elementary, geometric structure features light bulbs housed in traditional E27 sockets, leaving complete freedom of choice as to what sources to use. Calendared steel tubes of decreasing diameter are joined by four vertical mounts. The simplicity is immediately apparent, revealing design and production know-how that can solve the complexity in elements and details that disappear into the main structure.





### CÓDIGO PRODUCTO: 1085030A

#### CARACTERÍSTICAS

- Código del artículo: 1085030A

- Color: **Black** 

- Instalación: Suspensión

Serie: Design Collection, 2022 Artemide

Collection

**DIMENSIONES** 

- diseño: Herzog & de Meuron

Altura: cm 200Diámetro: cm 120

#### **LUMINARIA**

- Potencia (W): **12x15W** 

#### Notas