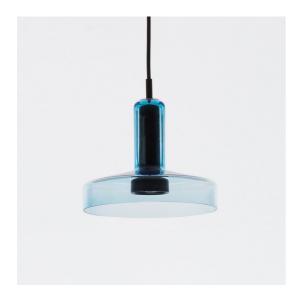

# Stablight "C" - Aquamarine

# Arik Levy

**IP**20 **⊕ (**€

## **ESPECIFICACIONES**

The Stab light are produced with very traditional bohemian handblowing technology. Its handblowing to wooden moulds. The moulds are produced by hand as well, from hard and wet wood. The glass masters are using glass blowing pipe as basic instrument, gathering several layers of glass in variouse colors and by mouth blowing and shaping with hand tools prepares shape which is very close to the moulds shape. In final stage the glass masters puts the pre-shaped hot glass into the mould and finish the piece to the final shape, which is given by exact form of the mould. After the "hotshop" production phase the vases are finished on cutting shop, where additional parts are cutted out and surface is polished to high gloss. This production process stays on extraordinary skills of glass masters, who are passing their experience from generation to generation.

#### CARACTERÍSTICAS

- Código del artículo: DAL0027014

- Color: Aquamarine

- Instalación: Suspensión

Material: blown glass, metalSerie: Design Collection

- Entorno de uso: **Interior** 

- diseño: Arik Levy