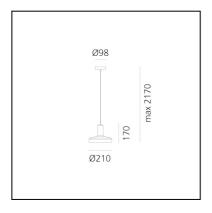

#### **DIMENSIONES**

- Altura: cm 17

- Diámetro: cm 21

- Diámetro base: cm 9.8

- Extensión máxima en altura: cm 200