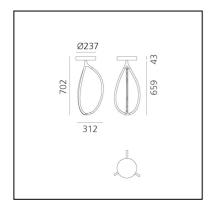

#### DIMENSIONES

- Ancho: cm 31.2
- Altura: cm 70.2
- Ancho base: cm 4.3
- Diámetro base: cm 23.7