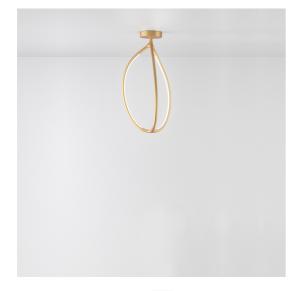

# Arrival 70 ceiling - Brass - APP Compatible

Ludovica+Roberto Palomba

IP20 ( CE Regulable: +O-

# **ESPECIFICACIONES**

Arrival is a complete lamp family with dynamic, flowing shapes that sculpt light with delicate, graphic lines. Branching out from a central joint, common to all the different versions, each model has three arms that form a soft, organic geometric shape through a profile that is both light and structure. Each element has a section that leaves the aluminium profile visible from the outside while generating a light-diffusing surface inside.

The resulting elements blend into spaces with a presence that is discreet yet distinctive thanks to the shape and quality of the softly diffused light.

These are elegant lighting tools, perfect for use in multiple series or for combining the different versions together depending on the requirements of the installation spaces.